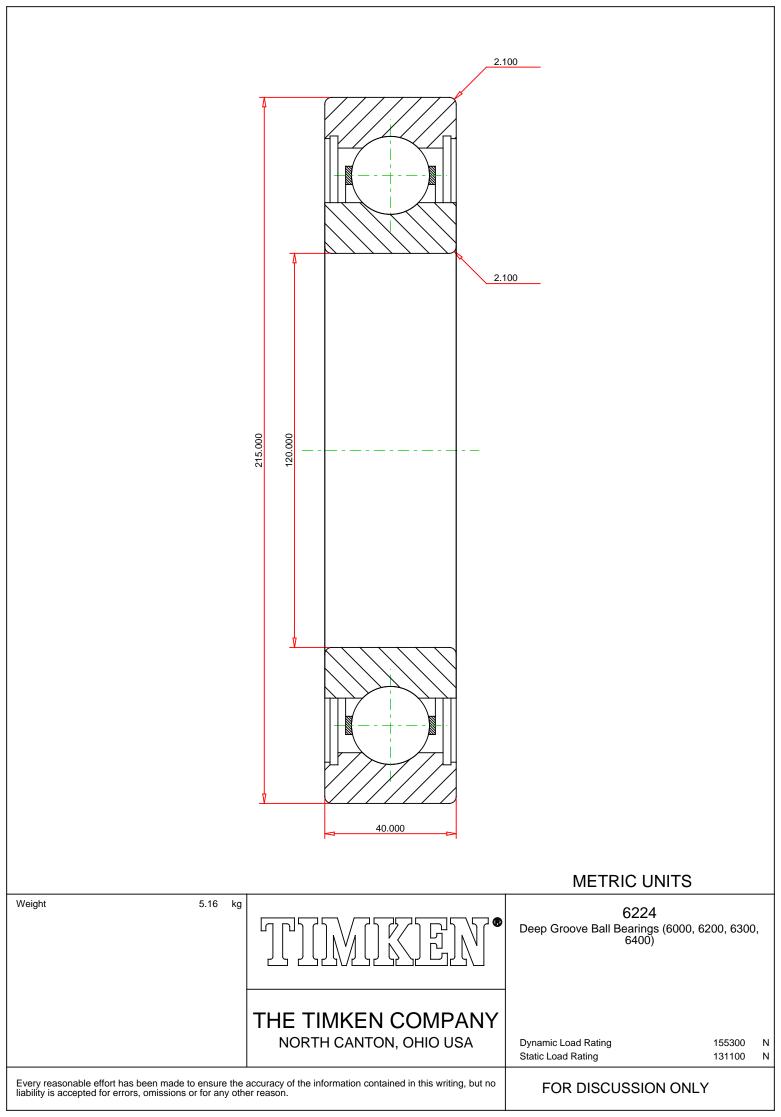

## Specifications | Dimensions | Basic Load Ratings | Factors

| Specifications – |              |               |  |  |
|------------------|--------------|---------------|--|--|
|                  | Clearance    | C0 (Normal)   |  |  |
|                  | Bore Size d  | 120.000 mm    |  |  |
|                  | Features     | Open          |  |  |
|                  | Bearing Type | Standard DGBB |  |  |
|                  | Weight       | 5.16 Kg       |  |  |

## Dimensions

215.000 mm

40.000 mm

|                      | Radius Rs min            | 2.100 mm |  |  |
|----------------------|--------------------------|----------|--|--|
| Basic Load Ratings – |                          |          |  |  |
|                      | Cr - Dynamic Load Rating | 155.3 kN |  |  |
|                      | COr - Static Load Rating | 131.1 kN |  |  |
| Factors              |                          |          |  |  |
|                      | Grease Reference Speed   | 4000 rpm |  |  |
|                      | Oil Reference Speed      | 5700 rpm |  |  |